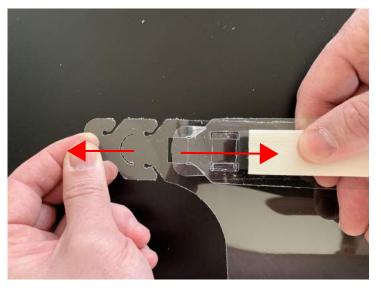

Using both thumbs, hold both remaining tabs and bend slightly to seat the face shield tab over the top of the headband tab, locking it in place.

Attach rubber band on both ends.