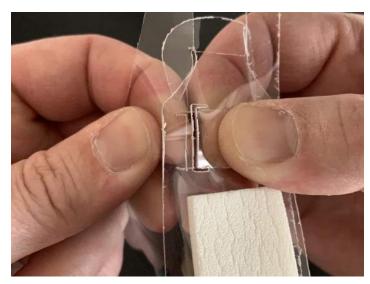

Using both thumbs, hold both remaining tabs and bend slightly to seat the face shield tab over the top of the headband tab, locking it in place.

Attach rubber band on both ends.