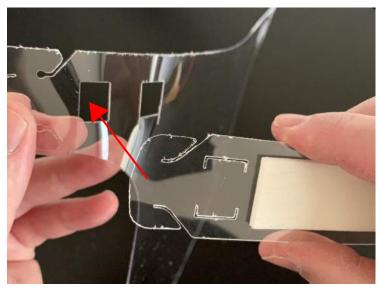

Remove protective film on all parts and backing on foam pad.

Center foam strip on head band.

Ends of head band will go in outer rectangular holes. Make sure foam strip faces outward.

Squeeze end of head band into "U" shape to insert through rectangular hole.

Push through all the way.

Pull tight to bottom of opening.

Tab seated properly.

Tab seated properly. Repeat same steps on other side of head band.

Using both thumbs, press headband top tab down and slot into rectangular opening.