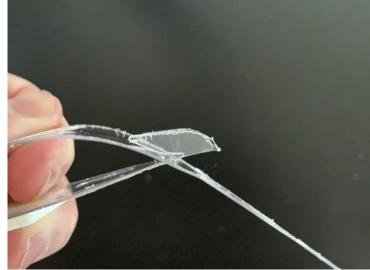

Push through all the way.

Pull tight to bottom of opening.

Tab seated properly.

Tab seated properly. Repeat same steps on other side of head band.

Using both thumbs, press headband top tab down and slot into rectangular opening.

Using both thumbs, hold both remaining tabs and bend slightly to seat the face shield tab over the top of the headband tab, locking it in place.

Attach rubber band on both ends.