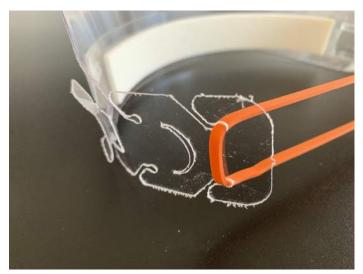

Using both thumbs, hold both remaining tabs and bend slightly to seat the face shield tab over the top of the headband tab, locking it in place.

Attach rubber band on both ends.