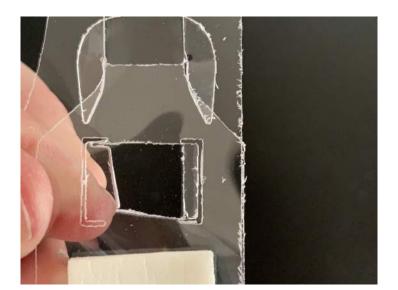

Remove protective film on all parts and backing on foam pad.

Center foam strip on head band.

Ends of head band will go in outer rectangular holes. Make sure foam strip faces outward.

Squeeze end of head band into "U" shape to insert through rectangular hole.

Push through all the way.

Pull tight to bottom of opening.

Tab seated properly.

Tab seated properly. Repeat same steps on other side of head band.

Using both thumbs, press headband top tab down and slot into rectangular opening.