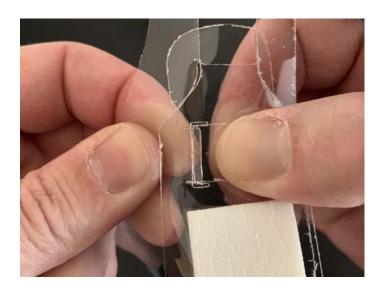

Remove protective film on all parts and backing on foam pad.

Center foam strip on head band.

Ends of head band will go in outer rectangular holes. Make sure foam strip faces outward.

Squeeze end of head band into "U" shape to insert through rectangular hole.

Push through all the way.

Pull tight to bottom of opening.

Tab seated properly.

Tab seated properly. Repeat same steps on other side of head band.

Using both thumbs, press headband top tab down and slot into rectangular opening.