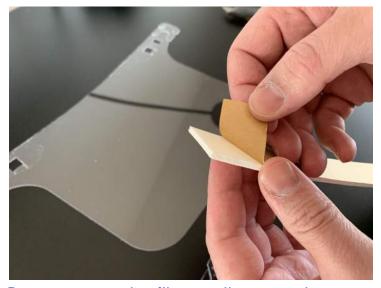

Remove protective film on all parts and backing on foam pad.

Center foam strip on head band.

Ends of head band will go in outer rectangular holes. Make sure foam strip faces outward.

Squeeze end of head band into "U" shape to insert through rectangular hole.