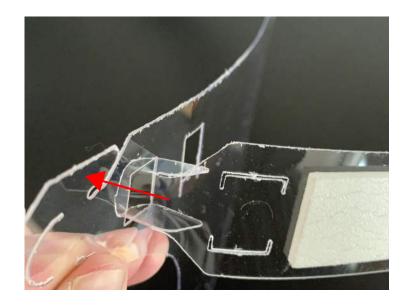

Remove protective film on all parts and backing on foam pad.

Center foam strip on head band.

Ends of head band will go in outer rectangular holes. Make sure foam strip faces outward.

Squeeze end of head band into "U" shape to insert through rectangular hole.

Push through all the way.

Pull tight to bottom of opening.

Tab seated properly.

Tab seated properly. Repeat same steps on other side of head band.

Using both thumbs, press headband top tab down and slot into rectangular opening.