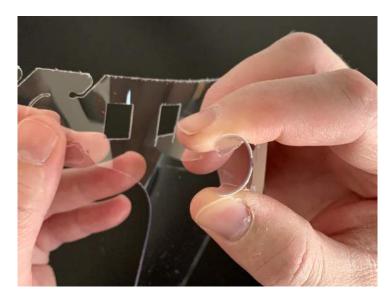

Push through all the way.

Pull tight to bottom of opening.

Tab seated properly.

Tab seated properly. Repeat same steps on other side of head band.

Using both thumbs, press headband top tab down and slot into rectangular opening.

Using both thumbs, hold both remaining tabs and bend slightly to seat the face shield tab over the top of the headband tab, locking it in place.

Attach rubber band on both ends.