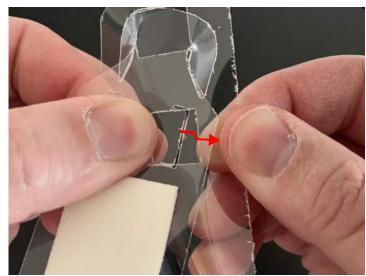

Push through all the way.

Pull tight to bottom of opening.

Tab seated properly.

Tab seated properly. Repeat same steps on other side of head band.

Using both thumbs, press headband top tab down and slot into rectangular opening.

Using both thumbs, hold both remaining tabs and bend slightly to seat the face shield tab over the top of the headband tab, locking it in place.

Attach rubber band on both ends.