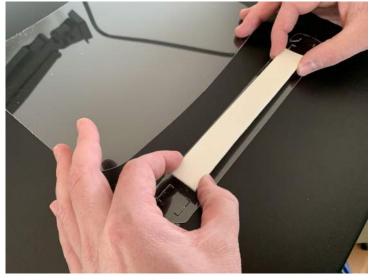

Remove protective film on all parts and backing on foam pad.

Center foam strip on head band.

Ends of head band will go in outer rectangular holes. Make sure foam strip faces outward.

Squeeze end of head band into "U" shape to insert through rectangular hole.